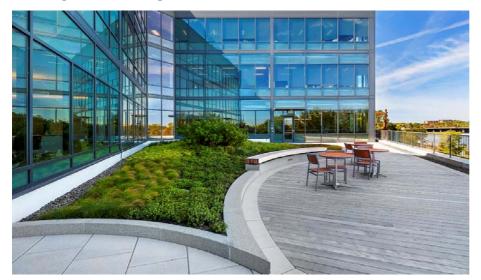

### Office Building, Somerville, MA

The rooftop offers spectacular views of the Mystic River.

rate garden areas have been realised and planted with different grasses and perennials giving the terraces a special charm and a light and breezy ambience. Built-on-site seatwalls capped with floating cedar slats create natural gathering spaces on the roof, and integrated lighting provides an inviting ambience day or night.

The continuous layer of Floradrain® FD 40-E ensures a safe drainage of excess water under the elements to the roof drains.

The seatwalls capped with cedar slats are a perfect place for spontaneous meetings on roof