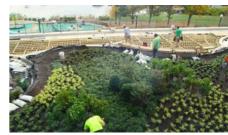

rate garden areas have been realised and planted with different grasses and perennials giving the terraces a special charm and a light and breezy ambience. Built-on-site seatwalls capped with floating cedar slats create natural gathering spaces on the roof, and integrated lighting provides an inviting ambience day or night.