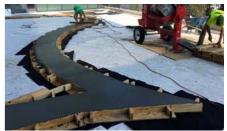

### Development

Floradrain® FD 40-E was used as a permanent formwork for the curb and seatwalls.