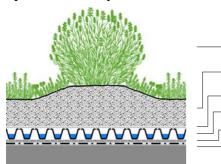

#### System Build-up

Plant layer

System Substrate "Heather with Lavender"

Filter Sheet SF

Floradrain® FD 40-E

Protection Mat SSM 45

Roof construction with root resistant waterproofing

Floradrain® FD 40-E is the core element of the vegetated areas providing the plants with an optimal water-/air balance.