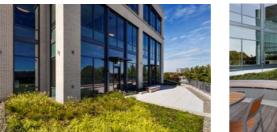

rate garden areas have been realised and planted with different grasses and perennials giving the terraces a special charm and a light and breezy ambience. Built-on-site seatwalls capped with floating cedar slats create natural gathering spaces on the roof, and integrated lighting provides an inviting ambience day or night.

The continuous layer of Floradrain® FD 40-E ensures a safe drainage of excess water under the elements to the roof drains.

The seatwalls capped with cedar slats are a perfect place for spontaneous meetings on roof